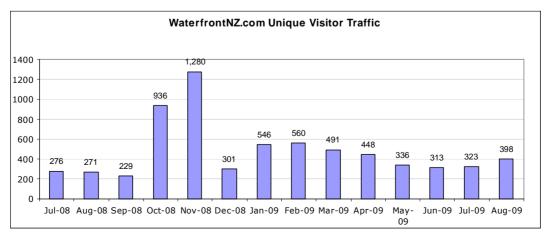

000 unique visits.

**2,670 Email enquiries** were generated from the Bayleys website in August. The break down of the location of where these emails were coming from is shown below:





# The Bayleys Website (www.bayleys.co.nz)

- The Bayleys website recorded 94,621 unique visitors in August 2009
- International Traffic made up 15.9% of overall traffic
- Email enquiry levels increased in August to 2,670 emails

## Bayleys.co.nz year on year visitor stats comparison



Total Monthly Email Enquiries received from Bayleys.co.nz





## Email enquiry levels from: Commercial, Industrial, Retail and Tourism/Business



### **Email enquiry levels from: Residential, Country and Waterfront**



# Email enquiry levels from: Viticulture, Developments, Pacific Islands and Rental Listings















## Geographic location of visitors to www.bayleys.co.nz



# **Competitor Unique Visitor Comparison**





## **Regional Websites Unique Visitor Comparison**



## Visitor Traffic to our Bayleys UK and Bayleys South Africa sites







## **Enquiry from www.rightmove.co.uk**

Bayleys property was displayed in **579,112** searches via the Rightmove website in August. **74 people** have e-mailed Bayleys for further information. Below is a selection of some of the enquiry generated through Rightmove.

"Can you please forward me details of this land if it is still available and information so that we can view it. Has it already got permission to have a brand new relocatable home put on the land? Many Thanks."

Enquiry: Kaiapoi, Canterbury From: Lorraine Murray

"Looking at working and emig