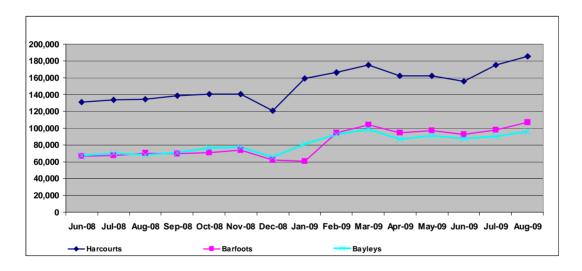

down of the location of where these emails were coming from is shown below:





# The Bayleys Website (www.bayleys.co.nz)

- The Bayleys website recorded 94,621 unique visitors in August 2009
- International Traffic made up 15.9% of overall traffic
- Email enquiry levels increased in August to 2,670 emails

## Bayleys.co.nz year on year visitor stats comparison



Total Monthly Email Enquiries received from Bayleys.co.nz





## Email enquiry levels from: Commercial, Industrial, Retail and Tourism/Business



### **Email enquiry levels from: Residential, Country and Waterfront**



# Email enquiry levels from: Viticulture, Developments, Pacific Islands and Rental Listings















## Geographic location of visitors to www.bayleys.co.nz



# **Competitor Unique Visitor Comparison**





## **Regional Websites Unique Visitor Comparison**



## Visitor Traffic to our Bayleys UK and Bayleys South Africa sites







## **Enquiry from www.rightmove.co.uk**

Bayleys property was displayed in **579,112** searches via the Rightmove website in August. **74 people** have e-mailed Bayleys for further information. Below is a selection of some of the enquiry generated through Rightmove.

"Can you please forward me details of this land if it is still available and information so that we can view it. Has it already got permission to have a brand new relocatable home put on the land? Many Thanks."

Enquiry: Kaiapoi, Canterbury From: Lorraine Murray

"Looking at working and emigrating to South Island and would like full details on this property."

**Enquiry: Nelson, Nelson & Bays**