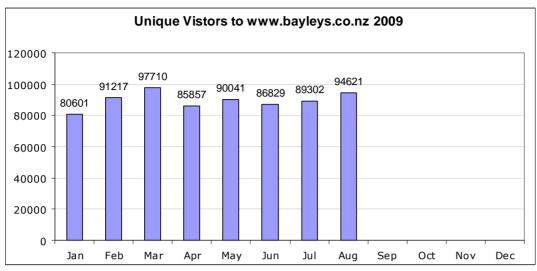

#### **Key Findings**

Unique visits have increased to 94,600 for August 2009 which is 41% up on the same time last year.

Percentage of **International traffic** has reduced to **16% of total traffic**, however actual numbers remain the same at around 15,000 unique visits.

# The Bayleys Website (www.bayleys.co.nz)

- The Bayleys website recorded 94,621 unique visitors in August 2009
- International Traffic made up 15.9% of overall traffic
- Email enquiry levels increased in August to 2,670 emails