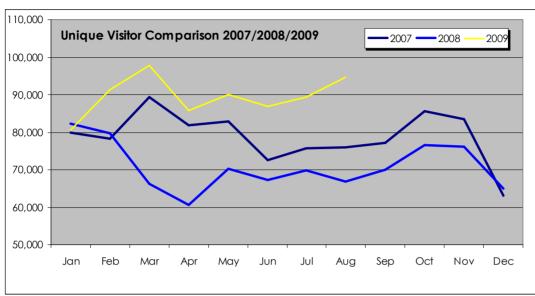

#### **Key Findings**

Unique visits have increased to 94,600 for August 2009 which is 41% up on the same time last year.

Percentage of **International traffic** has reduced to **16% of total traffic**, however actual numbers remain the same at around 15,000 unique visits.

# The Bayleys Website (www.bayleys.co.nz)

- The Bayleys website recorded 94,621 unique visitors in August 2009
- International Traffic made up 15.9% of overall traffic
- Email enquiry levels increased in August to 2,670 emails

## Bayleys.co.nz year on year visitor stats comparison

Total Monthly Email Enquiries received from Bayleys.co.nz