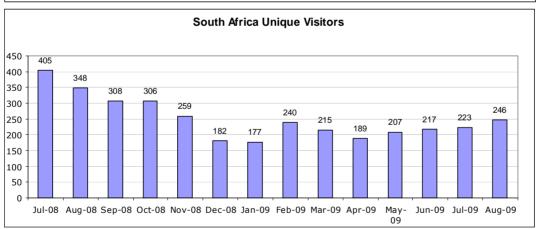

5,000 unique visits.

**2,670 Email enquiries** were generated from the Bayleys website in August. The break down of the location of where these emails were coming from is shown below:





# The Bayleys Website (www.bayleys.co.nz)

- The Bayleys website recorded 94,621 unique visitors in August 2009
- International Traffic made up 15.9% of overall traffic
- Email enquiry levels increased in August to 2,670 emails

## Bayleys.co.nz year on year visitor stats comparison



Total Monthly Email Enquiries received from Bayleys.co.nz





## Email enquiry levels from: Commercial, Industrial, Retail and Tourism/Business



### **Email enquiry levels from: Residential, Country and Waterfront**



# Email enquiry levels from: Viticulture, Developments, Pacific Islands and Rental Listings















## Geographic location of visitors to www.bayleys.co.nz



# **Competitor Unique Visitor Comparison**





## **Regional Websites Unique Visitor Comparison**



## Visitor Traffic to our Bayleys UK and Bayleys South Africa sites







## **Enquiry from www.rightmove.co.uk**

Bayleys property was displayed in **579,112** searches via the Rightmove website in August. **74 people** have e-mailed Bayleys for further information. Below is a selection of some of the enquiry generated through Rightmove.

"Can you please forward me details of this land if it is still available and information so that we can view it. Has it already got permission to have a brand new relocatable home put on the land? Many Thanks."

Enquiry: Kaiapoi, Canterbury From: Lorraine Murray

"Looking at working and em