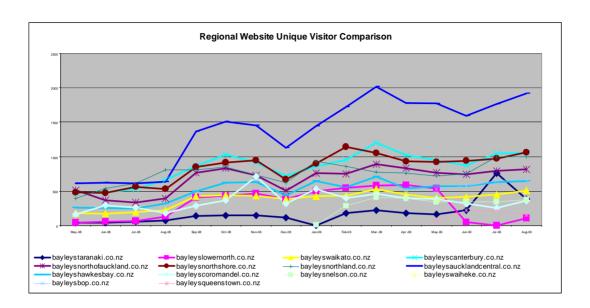

rom is shown below:





# The Bayleys Website (www.bayleys.co.nz)

- The Bayleys website recorded 94,621 unique visitors in August 2009
- International Traffic made up 15.9% of overall traffic
- Email enquiry levels increased in August to 2,670 emails

## Bayleys.co.nz year on year visitor stats comparison



Total Monthly Email Enquiries received from Bayleys.co.nz





## Email enquiry levels from: Commercial, Industrial, Retail and Tourism/Business



### **Email enquiry levels from: Residential, Country and Waterfront**



# Email enquiry levels from: Viticulture, Developments, Pacific Islands and Rental Listings















## Geographic location of visitors to www.bayleys.co.nz



# **Competitor Unique Visitor Comparison**





## **Regional Websites Unique Visitor Comparison**



## Visitor Traffic to our Bayleys UK and Bayleys South Africa sites







## **Enquiry from www.rightmove.co.uk**

Bayleys property was displayed in **579,112** searches via the Rightmove website in August. **74 people** have e-mailed Bayleys for further information. Below is a selection of some of the enquiry generated through Rightmove.

"Can you please forward me details of this land if it is still available and information so that we can view it. Has it already got permission to have a brand new relocatable home put on the land? Many Thanks."

Enquiry: Kaiapoi, Canterbury From: Lorraine Murray

"Looking at working and emigrating to South Island and would like full details on this property."

**Enquiry: Nelson, Nelson & Bays** 

From: Martin Gernon

"We are emigrating next year and s