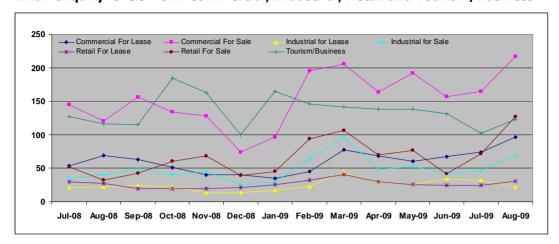

## Email enquiry levels from: Commercial, Industrial, Retail and Tourism/Business