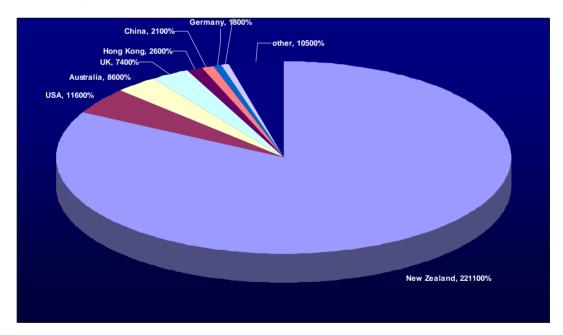

rty assets.

All the best,

David Bayley

Head of International Markets



# **Website Monthly Report August 2009**

#### **Report Overview**

This report provides an overview of the various statistics recorded for the Bayleys online offerings along with some commentary.

#### **Report Contents**

- Key Findings
- Bayleys Website (<u>www.bayleys.co.nz</u>)

#### **Key Findings**

Unique visits have increased to 94,600 for August 2009 which is 41% up on the same time last year.

Percentage of **International traffic** has reduced to **16% of total traffic**, however actual numbers remain the same at around 15,000 unique visits.

**2,670 Email enquiries** were generated from the Bayleys website in August. The break down of the location of where these emails were coming from is shown below:





# The Bayleys Website (www.bayleys.co.nz)

- The Bayleys website recorded 94,621 unique visitors in August 2009
- International Traffic made up 15.9% of overall traffic
- Email enquiry levels increased in August to 2,670 emails

## Bayleys.co.nz year on year visitor stats comparison



Total Monthly Email Enquiries received from Bayleys.co.nz





## Email enquiry levels from: Commercial, Industrial, Retail and Tourism/Business



### **Email enquiry levels from: Residential, Country and Waterfront**



# Email enquiry levels from: Viticulture, Developments, Pacific Islands and Rental Listings















## Geographic location of visitors to www.bayleys.co.nz



# **Competitor Unique Visitor Comparison**





## **Regional Websites Unique Visitor Comparison**



## Visitor Traffic