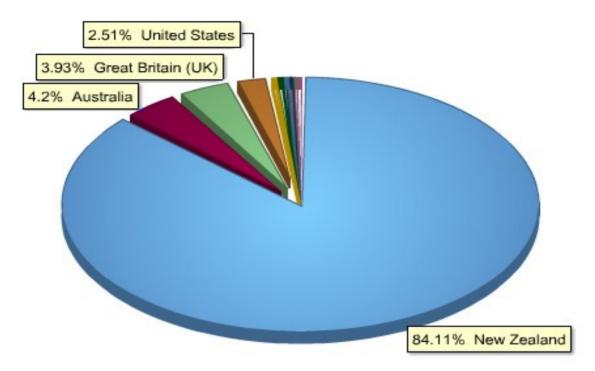

from the Bayleys website in August. The break down of the location of where these emails were coming from is shown below:





# The Bayleys Website (www.bayleys.co.nz)

- The Bayleys website recorded 94,621 unique visitors in August 2009
- International Traffic made up 15.9% of overall traffic
- Email enquiry levels increased in August to 2,670 emails

## Bayleys.co.nz year on year visitor stats comparison



Total Monthly Email Enquiries received from Bayleys.co.nz





## Email enquiry levels from: Commercial, Industrial, Retail and Tourism/Business



### **Email enquiry levels from: Residential, Country and Waterfront**



# Email enquiry levels from: Viticulture, Developments, Pacific Islands and Rental Listings















## Geographic location of visitors to www.bayleys.co.nz



# **Competitor Unique Visitor Comparison**





## **Regional Websites Unique Visitor Comparison**



## Visitor Traffic to our Bayleys UK and Bayleys South Africa sites







## **Enquiry from www.rightmove.co.uk**

Bayleys property was displayed in **579,112** searches via the Rightmove website in August. **74 people** have e-mailed Bayleys for further information. Below is a selection of some of the enquiry generated through Rightmove.

"Can you please forward me details of this land if it is still available and information so that we can view it. Has it already got permission to have a brand new relocatable home put on the land? Many Thanks."

Enquiry: Kaiapoi, Canterbury From: Lorraine Murray

"Looking at working and emigrating to South Island and would like full details on this pr