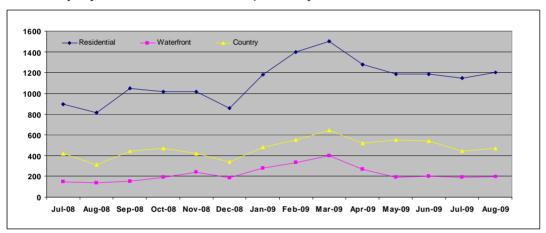

l traffic** has reduced to **16% of total traffic**, however actual numbers remain the same at around 15,000 unique visits.

**2,670 Email enquiries** were generated from the Bayleys website in August. The break down of the location of where these emails were coming from is shown below:





# The Bayleys Website (www.bayleys.co.nz)

- The Bayleys website recorded 94,621 unique visitors in August 2009
- International Traffic made up 15.9% of overall traffic
- Email enquiry levels increased in August to 2,670 emails

## Bayleys.co.nz year on year visitor stats comparison



Total Monthly Email Enquiries received from Bayleys.co.nz





## Email enquiry levels from: Commercial, Industrial, Retail and Tourism/Business



### **Email enquiry levels from: Residential, Country and Waterfront**



# Email enquiry levels from: Viticulture, Developments, Pacific Islands and Rental Listings















## Geographic location of visitors to www.bayleys.co.nz



# **Competitor Unique Visitor Comparison**





## **Regional Websites Unique Visitor Comparison**



## Visitor Traffic to our Bayleys UK and Bayleys South Africa sites







## **Enquiry from www.rightmove.co.uk**

Bayleys property was displayed in **579,112** searches via the Rightmove website in August. **74 people** have e-mailed Bayleys for further information. Below is a selection of some of the enquiry generated through Rightmove.

"Can you please forward me details of this land if it is still available and information so that we can view it. Has it already got permission to have a brand new relocatable home put on