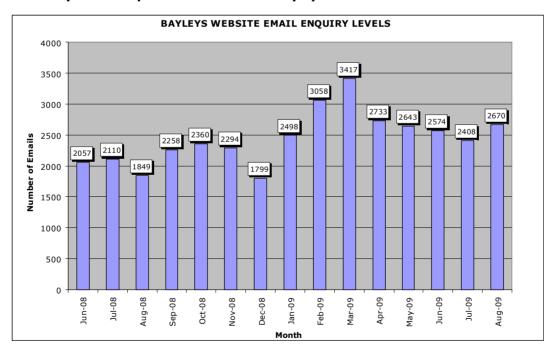

**2,670 Email enquiries** were generated from the Bayleys website in August. The break down of the location of where these emails were coming from is shown below:

# The Bayleys Website (www.bayleys.co.nz)

- The Bayleys website recorded 94,621 unique visitors in August 2009
- International Traffic made up 15.9% of overall traffic
- Email enquiry levels increased in August to 2,670 emails

## Bayleys.co.nz year on year visitor stats comparison

Total Monthly Email Enquiries received from Bayleys.co.nz