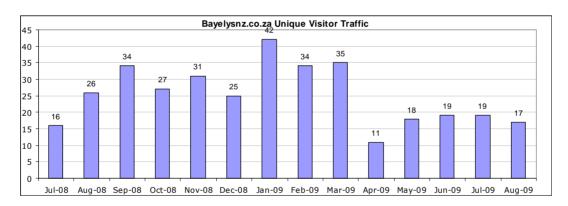

he Bayleys website recorded 94,621 unique visitors in August 2009
- International Traffic made up 15.9% of overall traffic
- Email enquiry levels increased in August to 2,670 emails

## Bayleys.co.nz year on year visitor stats comparison



Total Monthly Email Enquiries received from Bayleys.co.nz





## Email enquiry levels from: Commercial, Industrial, Retail and Tourism/Business



### **Email enquiry levels from: Residential, Country and Waterfront**



# Email enquiry levels from: Viticulture, Developments, Pacific Islands and Rental Listings















## Geographic location of visitors to www.bayleys.co.nz



# **Competitor Unique Visitor Comparison**





## **Regional Websites Unique Visitor Comparison**



## Visitor Traffic to our Bayleys UK and Bayleys South Africa sites







## **Enquiry from www.rightmove.co.uk**

Bayleys property was displayed in **579,112** searches via the Rightmove website in August. **74 people** have e-mailed Bayleys for further information. Below is a selection of some of the enquiry generated through Rightmove.

"Can you please forward me details of this land if it is still available and information so that we can view it. Has it already got permission to have a brand new relocatable home put on the land? Many Thanks."

Enquiry: Kaiapoi, Canterbury From: Lorraine Murray

"Looking at working and emigrating to South Island and would like full details on this property."

**Enquiry: Nelson, Nelson & Bays** 

From: Martin Gernon

"We are emigrating next year and seeking the appropriate property in a good school catchment area."

**En