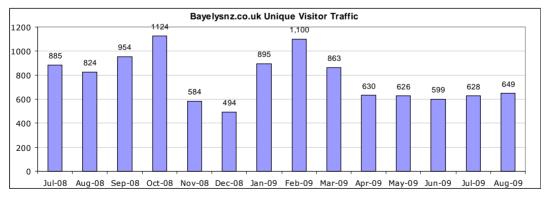

Bayleys website recorded 94,621 unique visitors in August 2009
- International Traffic made up 15.9% of overall traffic
- Email enquiry levels increased in August to 2,670 emails

## Bayleys.co.nz year on year visitor stats comparison



Total Monthly Email Enquiries received from Bayleys.co.nz





## Email enquiry levels from: Commercial, Industrial, Retail and Tourism/Business



### **Email enquiry levels from: Residential, Country and Waterfront**



# Email enquiry levels from: Viticulture, Developments, Pacific Islands and Rental Listings















## Geographic location of visitors to www.bayleys.co.nz



# **Competitor Unique Visitor Comparison**





## **Regional Websites Unique Visitor Comparison**



## Visitor Traffic to our Bayleys UK and Bayleys South Africa sites







## **Enquiry from www.rightmove.co.uk**

Bayleys property was displayed in **579,112** searches via the Rightmove website in August. **74 people** have e-mailed Bayleys for further information. Below is a selection of some of the enquiry generated through Rightmove.

"Can you please forward me details of this land if it is still available and information so that we can view it. Has it already got permission to have a brand new relocatable home put on the land? Many Thanks."

Enquiry: Kaiapoi, Canterbury From: Lorraine Murray

"Looking at working and emigrating to South Island and would like full details on this property."

**Enquiry: Nelson, Nelson & Bays** 

From: Martin Gernon

"We are emigrating next year and seeking the appropriate property in a good school catchment area."

**Enqu