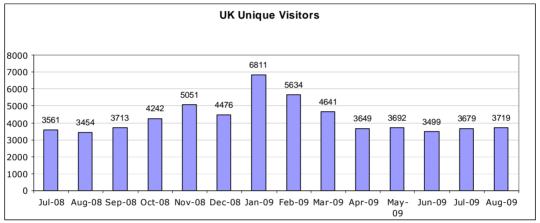

15,000 unique visits.

**2,670 Email enquiries** were generated from the Bayleys website in August. The break down of the location of where these emails were coming from is shown below:





# The Bayleys Website (www.bayleys.co.nz)

- The Bayleys website recorded 94,621 unique visitors in August 2009
- International Traffic made up 15.9% of overall traffic
- Email enquiry levels increased in August to 2,670 emails

## Bayleys.co.nz year on year visitor stats comparison



Total Monthly Email Enquiries received from Bayleys.co.nz





## Email enquiry levels from: Commercial, Industrial, Retail and Tourism/Business



### **Email enquiry levels from: Residential, Country and Waterfront**



# Email enquiry levels from: Viticulture, Developments, Pacific Islands and Rental Listings















## Geographic location of visitors to www.bayleys.co.nz



# **Competitor Unique Visitor Comparison**





## **Regional Websites Unique Visitor Comparison**



## Visitor Traffic to our Bayleys UK and Bayleys South Africa sites







## **Enquiry from www.rightmove.co.uk**

Bayleys property was displayed in **579,112** searches via the Rightmove website in August. **74 people** have e-mailed Bayleys for further information. Below is a selection of some of the enquiry generated through Rightmove.

"Can you please forward me details of this land if it is still available and information so that we can view it. Has it already got permission to have a brand new relocatable home put on the land? Many Thanks."

Enquiry: Kaiapoi, Canterbury From: Lorraine Murray

"Looking at working and